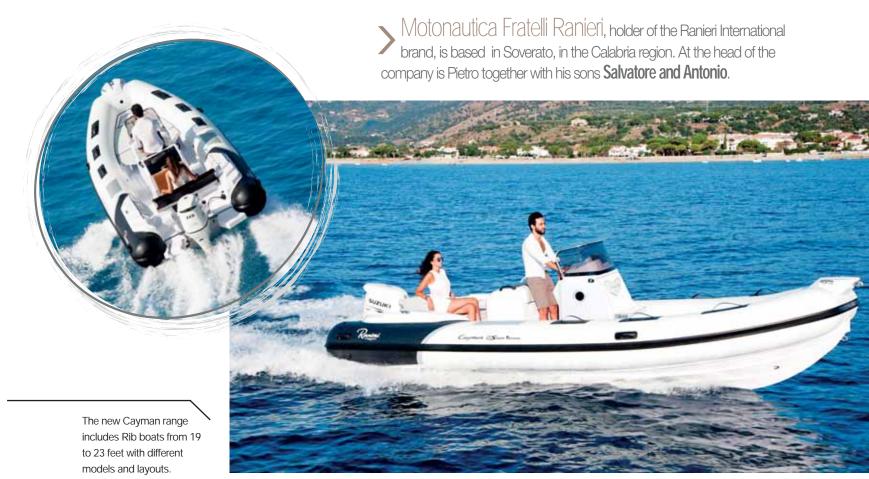

159

nlike many of our politicians the entrepreneurship seems to love facts much more than words, so as usual Ranieri International stands by the effectiveness of its action by proposing five "novelties" for the next season.

The real novelty is the debut of the yard in the ribs field, a sector that the company long studied before starting the production.

The Ranieri International Ribs Division is a part of the Cayman range and includes three models, one of which with two different layouts, so four in all.

The smaller one is the Cayman 19 Sport, a rib of about 6 m in length, featured with a lot of accessories available in the base version too and built, like the whole Cayman range, with important technical devices, such as counter lockers equipped with gas pistons, tapered tubulars at bow and space on board for fun get- togethers or sunbathing.

It can be equipped up to 150 Hp, but it has good performances also with a 40 Hp engine.

The Cayman 21 Sport is 6.45 m long, a bit bigger than the 19, but trailerable even if inflated. It has a leaning post as the driving seat and can be equipped up to 175 Hp.

The third novelty is the Cayman 23 which is featured in both Sport and Sport Touring versions with a toilet/changing room inside the driving console. It is 7 m long and can be powered up to 250 Hp. The new models have been

launched as worldwide exclusive preview at La Rochelle and Genoa Boat Shows.

All the models have a sunbathing area at bow and a modular one at aft, in addition to the hulls that best exploit the proportions to obtain fast and soft navigations with any kind of sea.