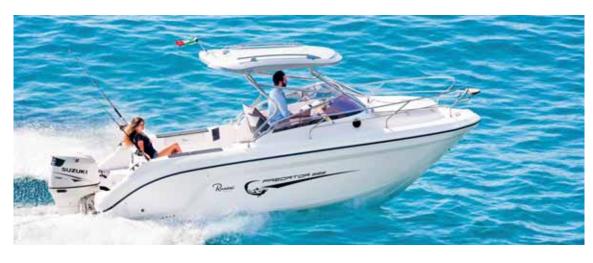

The other two new additions are two fishing boats which enlarge the fisherman range, so far taken up by the CLF models (Cruise Luxury Fishing).

These are the Predator 222 and the Interceptor 222.

The first is a cabin with two berths at bow, the second an Open Center Console.

Both models are fitted with a lot of devices which are really appreciated by anglers such as oxygen tanks for live fish, tanks for the fish, holders, T-Top and side folding sofas.

They can be equipped with one or two outboard engines and are able to be very fast and soft even on rough sea. With a 175 Hp engine they can reach a top speed of 33 knots.

The cockpits are wide enough to fish together with friends or to use as relaxation areas.

The Ranieri
International list,
which includes
36 MODELS, is
now enriched by
two boats for
anglers and four ribs.