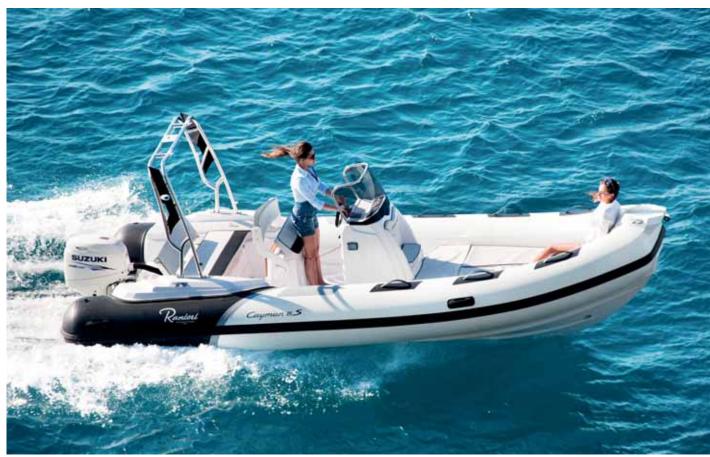

The real novelty is the debut of the yard in the ribs field, a sector that the company long studied before starting the production.

The Ranieri International Ribs Division is a part of the Cayman range and includes three models, one of which with two different layouts, so four in all.

The third novelty is the Cayman 23 which is featured in both Sport and Sport Touring versions with a toilet/changing room inside the driving console. It is 7 m long and can be powered up to 250 Hp. The new models have been