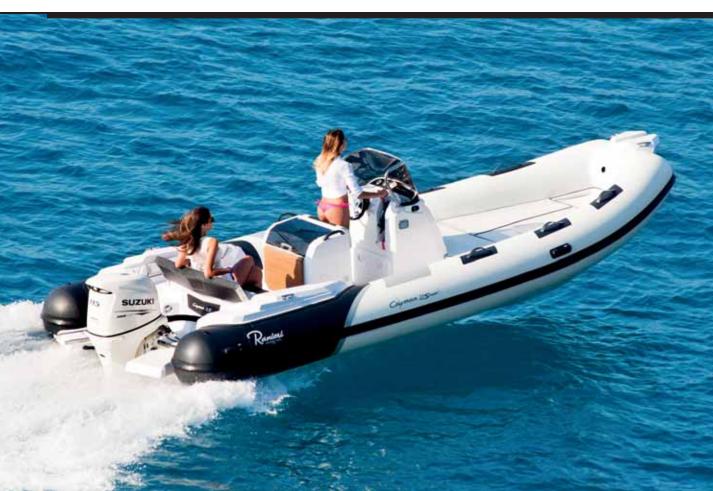

The real novelty is the debut of the yard in the ribs field, a sector that the company long studied before starting the production.

The Ranieri International Ribs Division is a part of the Cayman range and includes three models, one of which with two different layouts, so four in all.

It can be equipped up to 150 Hp, but it has good performances also with a 40 Hp engine.

The Cayman 21 Sport is 6.45 m long, a bit bigger than the 19, but trailerable even if inflated. It has a leaning post as the driving seat and can be equipped up to 175 Hp.