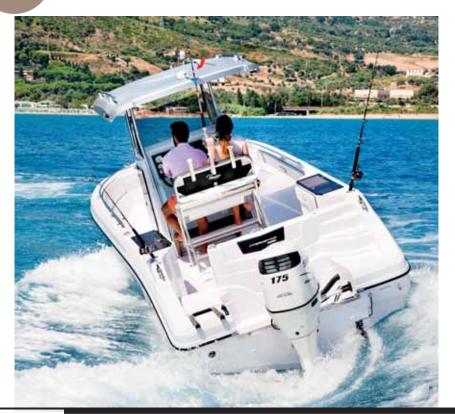

The other two new additions are two fishing boats which enlarge the fisherman range, so far taken up by the CLF models (Cruise Luxury Fishing).

These are the Predator 222 and the Interceptor 222.

The first is a cabin with two berths at bow, the second an Open Center Console.

Both models are fitted with a lot of devices which are really appreciated by anglers such as oxygen tanks for live fish, tanks for the fish, holders, T-Top and side folding sofas.

They can be equipped with one or two outboard engines and are able to be very fast and soft even on rough sea. With a 175 Hp engine they can reach a top speed of 33 knots.

The cockpits are wide enough to fish together with friends or to use as relaxation areas.

The Ranieri
International list,
which includes
36 MODELS, is
now enriched by
two boats for
anglers and four ribs.