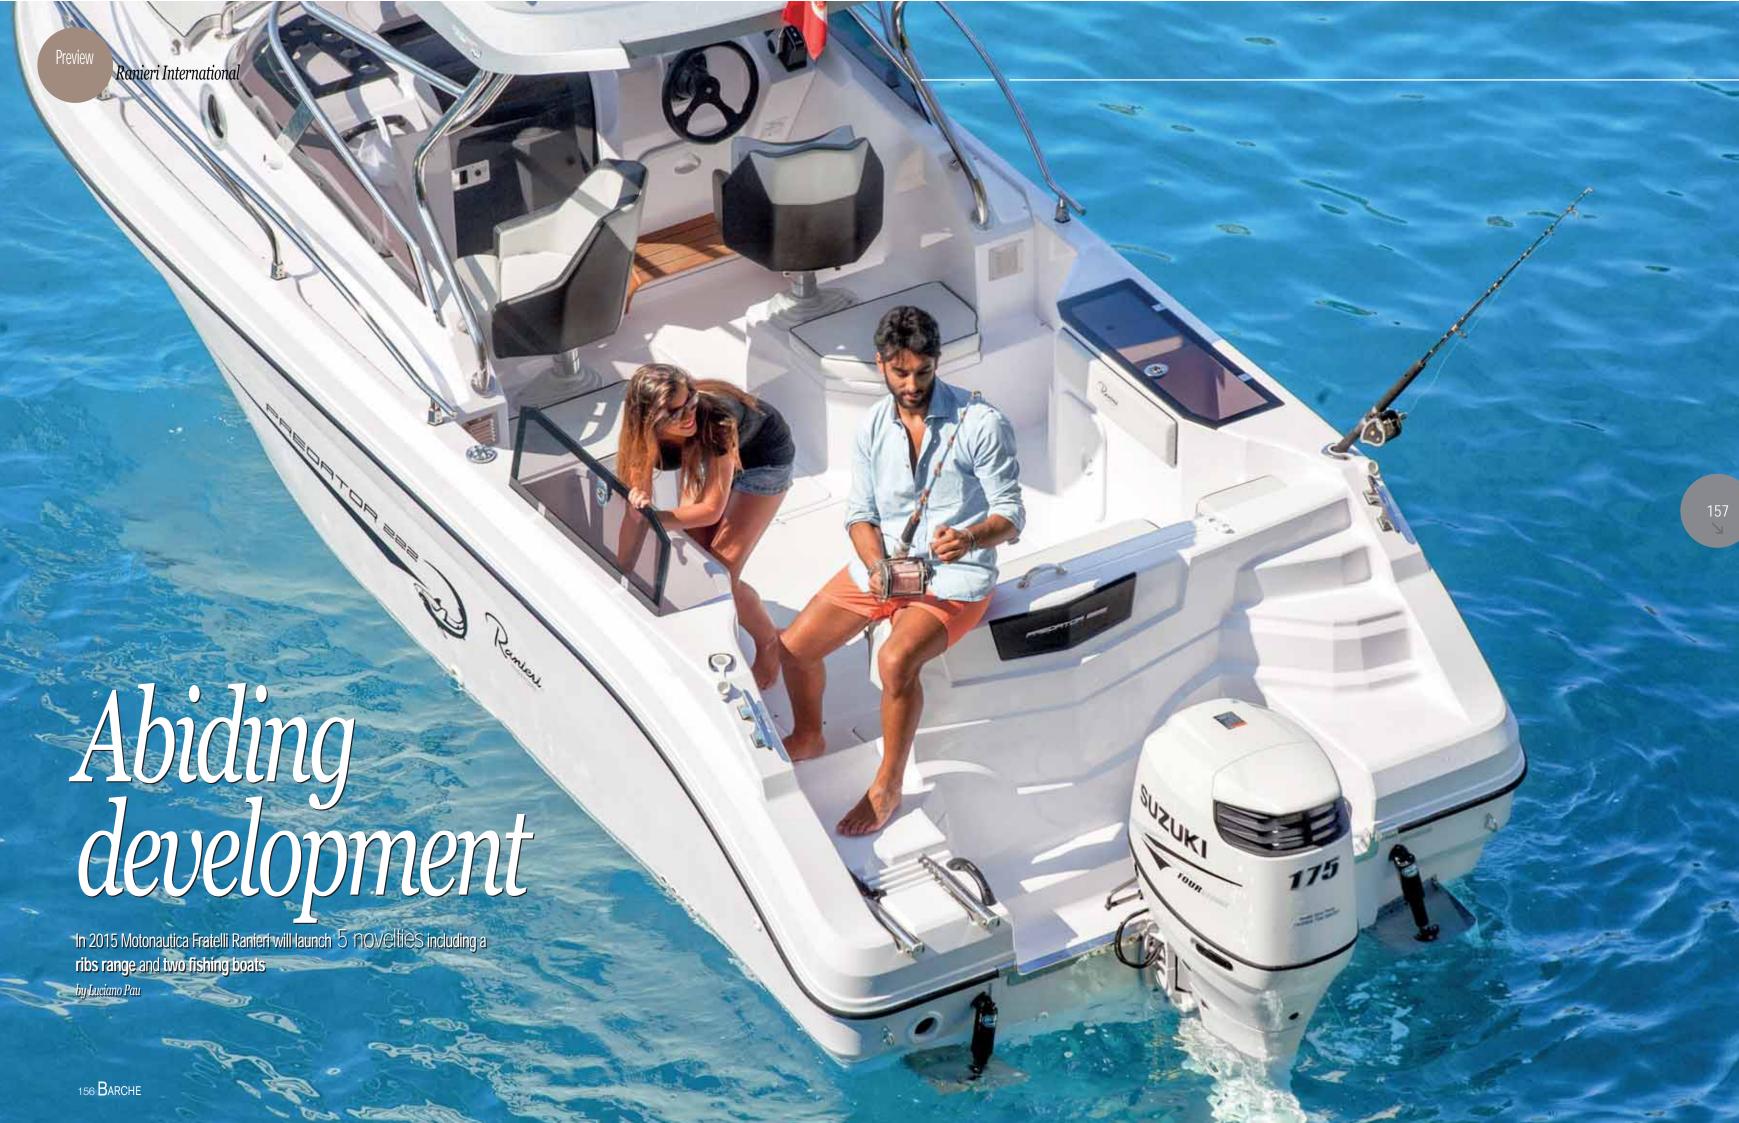

The other two new additions are two fishing boats which enlarge the fisherman range, so far taken up by the CLF models (Cruise Luxury Fishing).

These are the Predator 222 and the Interceptor 222.

The first is a cabin with two berths at bow, the second an Open Center Console.

Both models are fitted with a lot of devices which are really appreciated by anglers such as oxygen tanks for live fish, tanks for the fish, holders, T-Top and side folding sofas.

They can be equipped with one or two outboard engines and are able to be very fast and soft even on rough sea. With a 175 Hp engine they can reach a top speed of 33 knots.

The cockpits are wide enough to fish together with friends or to use as relaxation areas.

The Ranieri
International list,
which includes
36 MODELS, is
now enriched by
two boats for
anglers and four ribs.